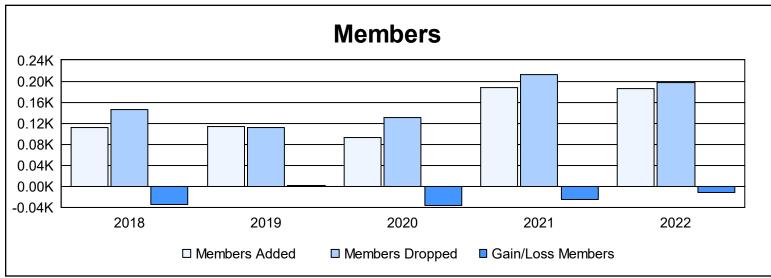

District 34 A

As of June 2022 Cumulative

| Year      | New<br>Clubs | Dropped<br>Clubs | Gain/<br>Loss<br>Clubs | New<br>Members | Charter<br>Members | Reinstate<br>Members | Transfer<br>Members | Total<br>Member<br>Added | Total<br>Members<br>Dropped | Gain/<br>Loss<br>Members |
|-----------|--------------|------------------|------------------------|----------------|--------------------|----------------------|---------------------|--------------------------|-----------------------------|--------------------------|
| 2017-2018 | 0            | 0                | 0                      | 84             | 12                 | 13                   | 3                   | 112                      | 146                         | -34                      |
| 2018-2019 | 1            | 0                | 1                      | 84             | 21                 | 3                    | 5                   | 113                      | 111                         | 2                        |
| 2019-2020 | 0            | 1                | -1                     | 89             | 0                  | 0                    | 4                   | 93                       | 130                         | -37                      |
| 2020-2021 | 1            | 5                | -4                     | 134            | 28                 | 22                   | 4                   | 188                      | 213                         | -25                      |
| 2021-2022 | 2            | 3                | -1                     | 117            | 54                 | 9                    | 6                   | 186                      | 197                         | -11                      |
| Average   | 1            | 2                | -1                     | 102            | 23                 | 9                    | 4                   | 138                      | 159                         | -21                      |