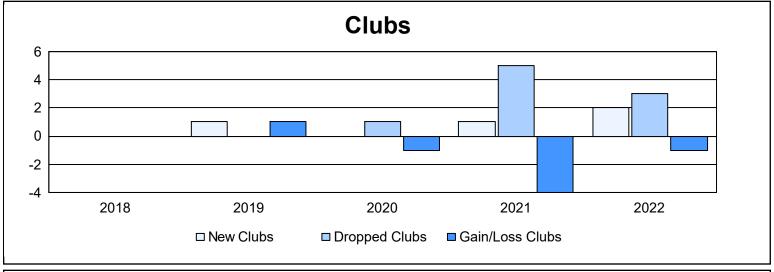

District 34 A

As of June 2022 Cumulative

| Year      | New<br>Clubs | Dropped<br>Clubs | Gain/<br>Loss<br>Clubs | New<br>Members | Charter<br>Members | Reinstate<br>Members | Transfer<br>Members | Total<br>Member<br>Added | Total<br>Members<br>Dropped | Gain/<br>Loss<br>Members |
|-----------|--------------|------------------|------------------------|----------------|--------------------|----------------------|---------------------|--------------------------|-----------------------------|--------------------------|
| 2017-2018 | 0            | 0                | 0                      | 84             | 12                 | 13                   | 3                   | 112                      | 146                         | -34                      |
| 2018-2019 | 1            | 0                | 1                      | 84             | 21                 | 3                    | 5                   | 113                      | 111                         | 2                        |
| 2019-2020 | 0            | 1                | -1                     | 89             | 0                  | 0                    | 4                   | 93                       | 130                         | -37                      |
| 2020-2021 | 1            | 5                | -4                     | 134            | 28                 | 22                   | 4                   | 188                      | 213                         | -25                      |
| 2021-2022 | 2            | 3                | -1                     | 117            | 54                 | 9                    | 6                   | 186                      | 197                         | -11                      |
| Average   | 1            | 2                | -1                     | 102            | 23                 | 9                    | 4                   | 138                      | 159                         | -21                      |